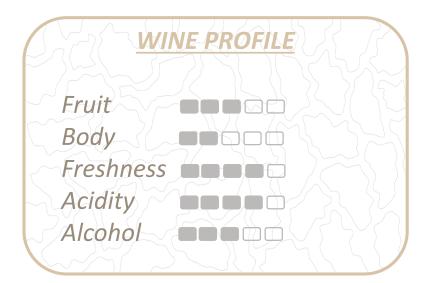

## **SOUTH AFRICAN SAUVIGNON WHITE** Bubble Base

Mango
Passion fruit
Nectarine
Lemon
Broom

**Grape variety:** Sauvignon

**Type of soil :** sandstone and granite

Climate: cool climate due to sea breezes / altitude of 300.

## VIN DE FRANCE SAUVIGNON WHITE Bubble Base

Mango
Passion Fruit
Boxwood
Lemon
Broom

**Grape variety:** 100 % Sauvignon

**Type of soil :** clay-limestone, aluvium, sand, boulbene

Climate: fresh, oceanic

## DOMINANT FLAVORS

Peach

White flowers

Banana

Green melon

Gooseberry

**Grape variety:** 50% Ugni blanc, 50% Colombard

**Type of soil :** clay-limestone, sand **Climate :** fresh, oceanic influences