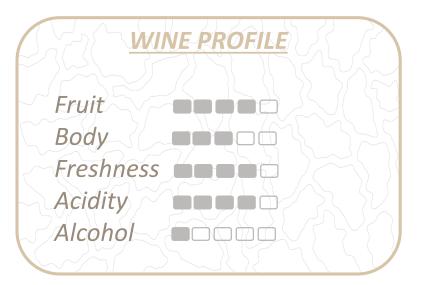

## DOMINANT FLAVORS

Peach

White flowers

Banana

Green melon

Gooseberry

**Grape variety:** 50% Ugni blanc, 50% Colombard

**Type of soil :** clay-limestone, sand **Climate :** fresh, oceanic influences