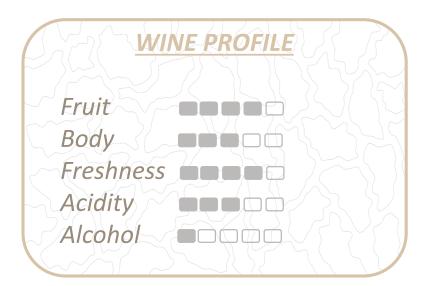

## VIN DE FRANCE SAUVIGNON WHITE Bubble Base

Mango
Passion Fruit
Boxwood
Lemon
Broom

**Grape variety:** 100 % Sauvignon

**Type of soil :** clay-limestone, aluvium, sand, boulbene

Climate: fresh, oceanic